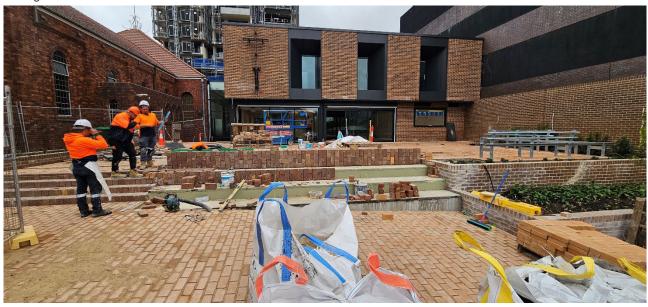

#### Works completed to date:

- Commencement of Line Marking, Signage and Carpark requirements to SP1 and SP2 Basement areas.
- Core structure is complete up to Level 17.
- Formwork strip-out complete up to Level 9.
- Staged concrete pours to the tower are progressing up to Level 13.
- Roof membrane works and plant room installation to the School are ongoing.
- Level 4 (Roof) landscaping works completed.
- Basketball court topping slab completed with soft landscaping and line marking commenced.
- Parish Level 4 soft landscaping commenced.
- Level 1 Parish courtyard paving completed and soft landscaping works commenced.
- Defect inspections, testing and commissioning is ongoing for both the School and the Parish.
- Landscape and civil works are ongoing on Oxford St.

Soft landscaping - School Basketball Court, Level 1

Wall mural, School Basketball Court level 1

Landscaping works – School Basketball court, Level 1

Forming for topping slab, School level 1

Paver install – School, Oxford St frontage