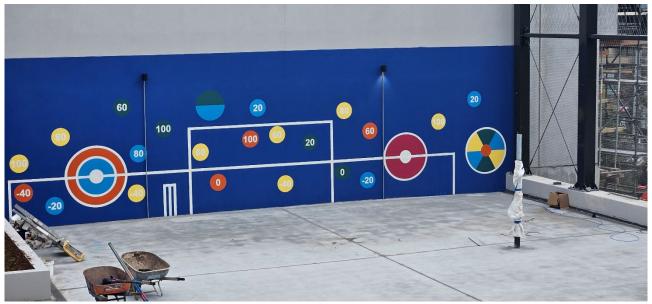

#### Works completed to date:

- Commencement of Line Marking, Signage and Carpark requirements to SP1 and SP2 Basement areas.
- Core structure is complete up to Level 17.
- Formwork strip-out complete up to Level 9.
- Staged concrete pours to the tower are progressing up to Level 13.
- Roof membrane works and plant room installation to the School are ongoing.
- Level 4 (Roof) landscaping works completed.
- Basketball court topping slab completed with soft landscaping and line marking commenced.
- Parish Level 4 soft landscaping commenced.
- Level 1 Parish courtyard paving completed and soft landscaping works commenced.
- Defect inspections, testing and commissioning is ongoing for both the School and the Parish.
- Landscape and civil works are ongoing on Oxford St.

Soft landscaping - School Basketball Court, Level 1

Wall mural, School Basketball Court level 1

Landscaping works – School Basketball court, Level 1

Forming for topping slab, School level 1

Paver install – School, Oxford St frontage