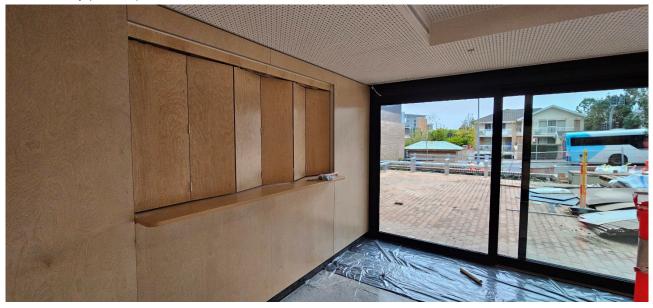

Crash barrier construction - Church, Oxford St frontage

Paving of bleachers - Parish Forecourt

Parish Servery (Internal) - Parish Hall

Parish Servery (External) - Parish Hall

Temporary fire door hold-open installation - Link Bridge Parish Hall/Church