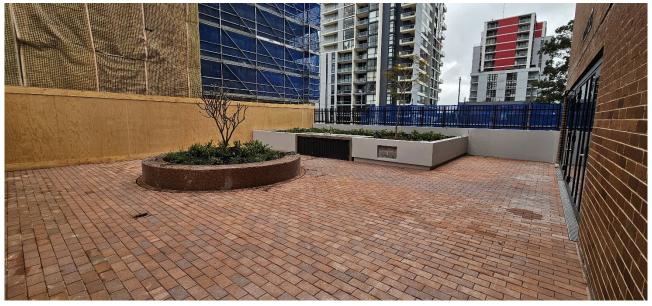

#### Works completed to date:

- Commencement of Line Marking, Signage and Carpark requirements to SP1 and SP2 Basement areas.
- Core structure is complete up to Level 17.
- Formwork strip-out complete up to Level 9.
- Staged concrete pours to the tower are progressing up to Level 13.
- Roof membrane works and plant room installation to the School are ongoing.
- Level 4 (Roof) landscaping works completed.
- Basketball court topping slab completed with soft landscaping and line marking commenced.
- Parish Level 4 soft landscaping commenced.
- Level 1 Parish courtyard paving completed and soft landscaping works commenced.
- Defect inspections, testing and commissioning is ongoing for both the School and the Parish.
- Landscape and civil works are ongoing on Oxford St.

Levande Level 18, 9 Castlereagh Street Sydney, NSW 2000, Australia T 1800 72 71 70 *levande.com.au* 

Forming for topping slab – OSHC, Level 1

Paver install and soft landscaping - Parish Courtyard, Level 1