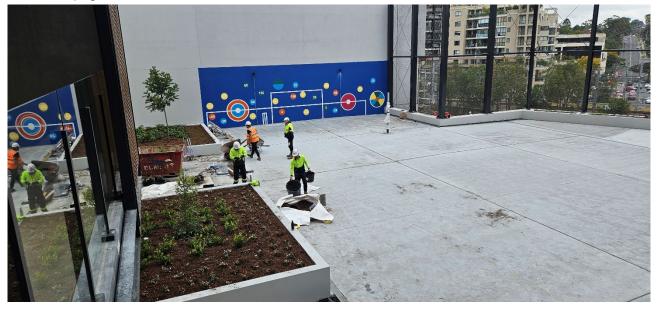

#### Works completed to date:

- Commencement of Line Marking, Signage and Carpark requirements to SP1 and SP2 Basement areas.
- Core structure is complete up to Level 17.
- Formwork strip-out complete up to Level 9.
- Staged concrete pours to the tower are progressing up to Level 13.
- Roof membrane works and plant room installation to the School are ongoing.
- Level 4 (Roof) landscaping works completed.
- Basketball court topping slab completed with soft landscaping and line marking commenced.
- Parish Level 4 soft landscaping commenced.
- Level 1 Parish courtyard paving completed and soft landscaping works commenced.
- Defect inspections, testing and commissioning is ongoing for both the School and the Parish.
- Landscape and civil works are ongoing on Oxford St.

Soft landscaping - School Basketball Court, Level 1

Wall mural, School Basketball Court level 1

Landscaping works – School Basketball court, Level 1

Forming for topping slab, School level 1

Paver install – School, Oxford St frontage