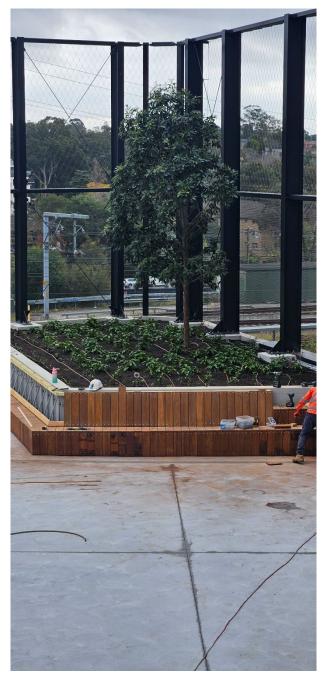

#### Works completed to date:

- Commencement of Line Marking, Signage and Carpark requirements to SP1 and SP2 Basement areas.
- Core structure is complete up to Level 17.
- Formwork strip-out complete up to Level 9.
- Staged concrete pours to the tower are progressing up to Level 13.
- Roof membrane works and plant room installation to the School are ongoing.
- Level 4 (Roof) landscaping works completed.
- Basketball court topping slab completed with soft landscaping and line marking commenced.
- Parish Level 4 soft landscaping commenced.
- Level 1 Parish courtyard paving completed and soft landscaping works commenced.
- Defect inspections, testing and commissioning is ongoing for both the School and the Parish.
- Landscape and civil works are ongoing on Oxford St.

Soft landscaping - School Basketball Court, Level 1

Wall mural, School Basketball Court level 1

Landscaping works – School Basketball court, Level 1

Forming for topping slab, School level 1

Paver install – School, Oxford St frontage