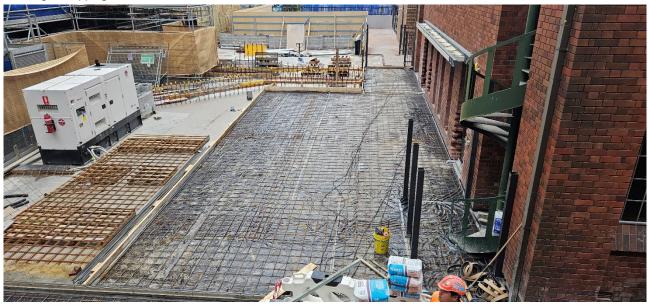

#### Works completed to date:

- Commencement of Line Marking, Signage and Carpark requirements to SP1 and SP2 Basement areas.
- Core structure is complete up to Level 17.
- Formwork strip-out complete up to Level 9.
- Staged concrete pours to the tower are progressing up to Level 13.
- Roof membrane works and plant room installation to the School are ongoing.
- Level 4 (Roof) landscaping works completed.
- Basketball court topping slab completed with soft landscaping and line marking commenced.
- Parish Level 4 soft landscaping commenced.
- Level 1 Parish courtyard paving completed and soft landscaping works commenced.
- Defect inspections, testing and commissioning is ongoing for both the School and the Parish.
- Landscape and civil works are ongoing on Oxford St.

Levande Level 18, 9 Castlereagh Street Sydney, NSW 2000, Australia T 1800 72 71 70 *levande.com.au* 

Forming for topping slab – OSHC, Level 1

Paver install and soft landscaping - Parish Courtyard, Level 1