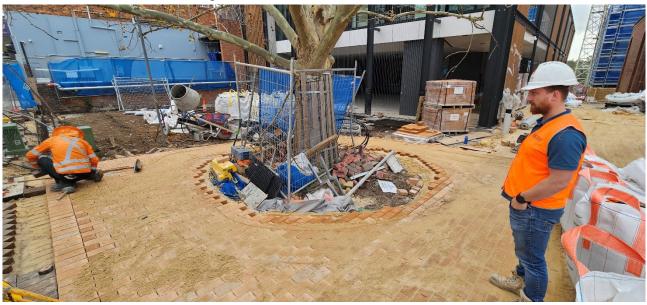

Soft landscaping - School Basketball Court, Level 1

Wall mural, School Basketball Court level 1

Landscaping works – School Basketball court, Level 1

Forming for topping slab, School level 1

Paver install – School, Oxford St frontage

Crash barrier construction - Church, Oxford St frontage

Paving of bleachers - Parish Forecourt

Parish Servery (Internal) - Parish Hall

Parish Servery (External) - Parish Hall

Temporary fire door hold-open installation - Link Bridge Parish Hall/Church