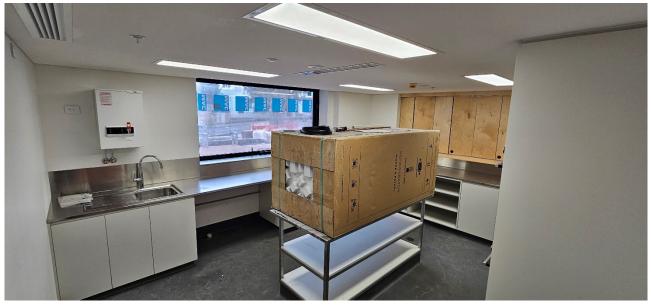

Crash barrier construction - Church, Oxford St frontage

Paving of bleachers - Parish Forecourt

Parish Servery (Internal) - Parish Hall

Parish Servery (External) - Parish Hall

Temporary fire door hold-open installation - Link Bridge Parish Hall/Church