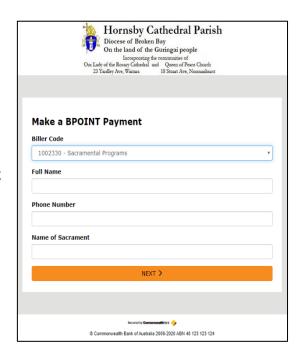

To pay via credit card:

 Visa or MasterCard via the parish website http://www.bbcatholic.org.au/hornsby

- From the website menu, select "Our Parish" > "Donations & Online Payments", and click on the BPoint Payment image.
- Select "Sacramental Programs" from the Biller Code dropdown menu, and enter the details required including your email address for your receipt.
- Print a copy of your receipt and attach to the enrolment form.